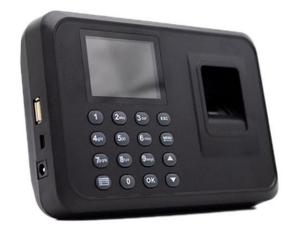

## BIOMETRIC ACCESS CONTROL

Display: 2.4 inch TFT color screen.

-Capacity: 1.000 fingerprint, 100.000 records.

-No software needed.

-Easy USBflash drive download.

-Self service report. Employee authentication methods: Fingerprint or password.

-Verification speed: 1 second/time.

-Language: Spanish, English, Portuguese,

Simplified Chinese, Traditional Chinese.

-Employee records directly on device or with template.

-Communication: USB Host.

-Clear voice prompts alongwith all operations.

-Power supply: 5V 1A.

-Working temperature: 0-45°C.

-Environmental sealing: IP54.

-Gross weight: 440g.

-Dimension: 168\*116\*33mm.

-Wall mounted